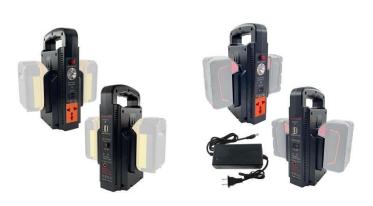

#### 300W 4 Channels Chargable Portable Power Supply Inverter

| No. | Model     | Applicable batteries                                          | Product parameters                                                                                                                           | Other Descriptions                                                                                                                    |
|-----|-----------|---------------------------------------------------------------|----------------------------------------------------------------------------------------------------------------------------------------------|---------------------------------------------------------------------------------------------------------------------------------------|
| 1   | MAK-UIN02 | For Makita 18v Li-ion<br>battery, BL1860B,BL1850B,<br>BL1840B | Size:29.5X24.5X19.5CM Product weight:1.6KG USB Output:5V/2.4A USB C Output:5~12V/18W (PD3.0) DC Output: 12V/5A (Max 10A) LED Light:10W/6W (2 | Home or travel backup<br>power supply, power<br>bank, charging mobile<br>phones, computers, and<br>small appliances less<br>than 300W |
| 2   | DEW-UIN02 | For Dewalt 20v Li-ion battery, DCB200,DCB202,CB204            |                                                                                                                                              |                                                                                                                                       |
| 3   | MIL-UIN02 | For Milwaukee M18 18v Li-<br>ion battery                      |                                                                                                                                              |                                                                                                                                       |
| 4   | BOS-UIN02 | For Bosch Professional 18V<br>System Akku GBA                 |                                                                                                                                              |                                                                                                                                       |

#### 220W POWER SUPPLY INVERTER WITH BATTERY CHARGERS

| No. | Model     | Applicable batteries                                      | Product parameters                                                                                                     | Other Descriptions                                                                                                                                                                   |
|-----|-----------|-----------------------------------------------------------|------------------------------------------------------------------------------------------------------------------------|--------------------------------------------------------------------------------------------------------------------------------------------------------------------------------------|
| 1   | MAK-UIN08 | Makita 18v Li-ion battery,<br>BL1860B,BL1850B,<br>BL1840B | Input: 18V/20V Li-ion<br>Battery<br>Product Size: 26.5X18X9 CM<br>Product weight: 0.92KG<br>USB Output: 5V/2.4A        |                                                                                                                                                                                      |
| 2   | DEW-UIN08 | Dewalt 20v Li-ion battery,<br>DCB200,DCB202,CB204         | AC Output: Rated Power: 220W(Modified Sine Wave) AC Voltage: 100~120V,220~240V Output Frequency: 60Hz,50Hz             | You can use our product for these purposes as following: supplying electrical power for operating compatible small electronics, such as cell phones, tablets, laptops, radios, small |
| 3   | MIL-UIN08 | Milwaukee M18 18v Li-ion<br>battery                       | Dual Battery Charger Input: 100V240V Single port output: 3A  Package Contents:1 x Power Supply Inverter,1x User Manual | fans and led lights etc                                                                                                                                                              |