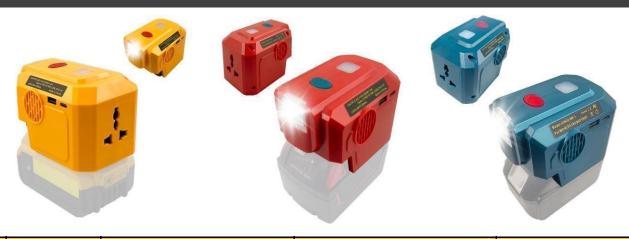

## **Portable Power Inverter**

便携式电源逆变器 Applicable batteries: Makita, Dewalt, Milwaukee, Bosch, Black & Decker, Ryobi, Craftsman, Einhell, ect.

The Power supply Inverters can be called Portable Power Supply Inverter/Power station/Rechargeable Power Bank/Mini LED Light, etc, when inserted the suitable lithium battery. And they can be used for charging your phones, tablets and other small devices with the USB/USN C/DC/AC output.

## 150W Single channel Portable Power Supply Inverter

| No. | Model     | Applicable batteries                                 | Product parameters                                                                                                                                                                                                                                                                | Other Descriptions                                                                                                                       |
|-----|-----------|------------------------------------------------------|-----------------------------------------------------------------------------------------------------------------------------------------------------------------------------------------------------------------------------------------------------------------------------------|------------------------------------------------------------------------------------------------------------------------------------------|
| 1   | MAK-UIN01 | Makita 18v Li-ion battery,<br>BL1840B,BL1840B        |                                                                                                                                                                                                                                                                                   | This product has two types of AC interfaces, one is applicable to Europe, and the other is applicable to the United States, Japan, South |
| 2   | DEW-UIN01 | Dewalt 20v Li-ion battery, DCB200,DCB202,CB204       |                                                                                                                                                                                                                                                                                   |                                                                                                                                          |
| 3   | MIL-UIN01 | Milwaukee M18 18v Li-ion<br>battery                  | Input:18V/20V Li-ion Battery Product Size:11.4X7.6X6.35CM  13.2X6.86X9.65CM Product weight:0.21KG/0.27KG USB Output:2x 5V/2.4A LED Light:200LM 3W  AC Output: Rated Power: 150W(Modified Sine Wave) AC Voltage: 100~120V or 220~240V Current: 1.25A Output Frequency:60HZ or 50HZ |                                                                                                                                          |
| 4   | RYB-UIN01 | Ryobi ONE+18v Li-ion<br>battery                      |                                                                                                                                                                                                                                                                                   |                                                                                                                                          |
| 5   | CAR-UIN01 | Craftsman 19.2v Battery C3<br>DieHard                |                                                                                                                                                                                                                                                                                   |                                                                                                                                          |
| 6   | MAN-UIN01 | Craftsman V20 Lithium<br>Battery,<br>CMCB202,204,209 |                                                                                                                                                                                                                                                                                   |                                                                                                                                          |
| 7   | BPS-UIN01 | Black&Decker,Porter<br>Cable,Stanley 18v Battery     |                                                                                                                                                                                                                                                                                   |                                                                                                                                          |
| 8   | BOS-UIN01 | Bosch Professional 18V<br>System Akku GBA            |                                                                                                                                                                                                                                                                                   |                                                                                                                                          |
| 9   | WOX-UIN01 | Worx 18v 4pin / 5pin Li-ion<br>battery               |                                                                                                                                                                                                                                                                                   |                                                                                                                                          |
| 10  | EIN-UIN01 | Einhell 18v Li-ion battery                           |                                                                                                                                                                                                                                                                                   |                                                                                                                                          |
| 11  | AR-UIN01  | RIDGID AEG 18v Battery                               |                                                                                                                                                                                                                                                                                   |                                                                                                                                          |

便携式电源逆变器 Applicable batteries: Makita, Dewalt, Milwaukee, Bosch, Black & Decker, Ryobi, Craftsman, Einhell, ect.

The Power supply Inverters can be called Portable Power Supply Inverter/Power station/Rechargeable Power Bank/Mini LED Light, etc, when inserted the suitable lithium battery. And they can be used for charging your phones, tablets and other small devices with the USB/USN C/DC/AC output.