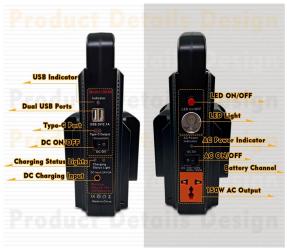

## 150W Single channel Portable Power Supply Inverter

| No. | Model     | Applicable batteries                                 | Product parameters                                                                                                                                                                                                                                                                | Other Descriptions                                                                                                                       |
|-----|-----------|------------------------------------------------------|-----------------------------------------------------------------------------------------------------------------------------------------------------------------------------------------------------------------------------------------------------------------------------------|------------------------------------------------------------------------------------------------------------------------------------------|
| 1   | MAK-UIN01 | Makita 18v Li-ion battery,<br>BL1840B,BL1840B        |                                                                                                                                                                                                                                                                                   | This product has two types of AC interfaces, one is applicable to Europe, and the other is applicable to the United States, Japan, South |
| 2   | DEW-UIN01 | Dewalt 20v Li-ion battery, DCB200,DCB202,CB204       |                                                                                                                                                                                                                                                                                   |                                                                                                                                          |
| 3   | MIL-UIN01 | Milwaukee M18 18v Li-ion<br>battery                  | Input:18V/20V Li-ion Battery Product Size:11.4X7.6X6.35CM  13.2X6.86X9.65CM Product weight:0.21KG/0.27KG USB Output:2x 5V/2.4A LED Light:200LM 3W  AC Output: Rated Power: 150W(Modified Sine Wave) AC Voltage: 100~120V or 220~240V Current: 1.25A Output Frequency:60HZ or 50HZ |                                                                                                                                          |
| 4   | RYB-UIN01 | Ryobi ONE+18v Li-ion<br>battery                      |                                                                                                                                                                                                                                                                                   |                                                                                                                                          |
| 5   | CAR-UIN01 | Craftsman 19.2v Battery C3<br>DieHard                |                                                                                                                                                                                                                                                                                   |                                                                                                                                          |
| 6   | MAN-UIN01 | Craftsman V20 Lithium<br>Battery,<br>CMCB202,204,209 |                                                                                                                                                                                                                                                                                   |                                                                                                                                          |
| 7   | BPS-UIN01 | Black&Decker,Porter<br>Cable,Stanley 18v Battery     |                                                                                                                                                                                                                                                                                   |                                                                                                                                          |
| 8   | BOS-UIN01 | Bosch Professional 18V<br>System Akku GBA            |                                                                                                                                                                                                                                                                                   |                                                                                                                                          |
| 9   | WOX-UIN01 | Worx 18v 4pin / 5pin Li-ion<br>battery               |                                                                                                                                                                                                                                                                                   |                                                                                                                                          |
| 10  | EIN-UIN01 | Einhell 18v Li-ion battery                           |                                                                                                                                                                                                                                                                                   |                                                                                                                                          |
| 11  | AR-UIN01  | RIDGID AEG 18v Battery                               |                                                                                                                                                                                                                                                                                   |                                                                                                                                          |

## 200W Single channel Portable Power Supply Inverter

| No. | Model     | Applicable batteries                                 | Product parameters                                                                                                             | Other Descriptions                                                                  |
|-----|-----------|------------------------------------------------------|--------------------------------------------------------------------------------------------------------------------------------|-------------------------------------------------------------------------------------|
| 1   | MAK-UIN03 | Makita 18v Li-ion battery,<br>BL1860B,BL1850B,       | Input: 18V/20V Li-ion<br>Battery                                                                                               |                                                                                     |
| 2   | DEW-UIN03 | Dewalt 20v Li-ion battery, DCB200,DCB202,CB204       | Product Size: 11.5X8X7.5<br>CM<br>Product weight: 0.28KG                                                                       |                                                                                     |
| 3   | MIL-UIN03 | Milwaukee M18 18v Li-ion<br>battery                  | USB Output: 5V/2.4A USB C Output: 5~9V/18W (PD3.0) LED Light:3W 200LM                                                          | You can use our product for these purposes as following:                            |
| 4   | BOS-UIN03 | For Bosch Professional 18V<br>System Akku GBA        | AC Output:<br>Rated Power: 200W(Modified                                                                                       | supplying electrical power for operating compatible small electronics, such as cell |
| 5   | WOX-UIN03 | Craftsman 19.2v Battery C3<br>DieHard                | Sine Wave) AC Voltage: 100~120V,220~240V Output Frequency: 60Hz,50Hz Package Contents:1 x Power Supply Inverter,1x User Manual | phones, tablets,<br>laptops, radios, small<br>fans and led lights etc               |
| 6   | MAN-UIN03 | Craftsman V20 Lithium<br>Battery,<br>CMCB202,204,209 |                                                                                                                                |                                                                                     |
| 7   | BPS-UIN03 | Black&Decker,Porter<br>Cable,Stanley 18v Battery     |                                                                                                                                |                                                                                     |

## 200W 2-channel Portable Power Supply Inverter

| No. | Model     | Applicable batteries                                      | Product parameters                                                | Other Descriptions                                                                  |
|-----|-----------|-----------------------------------------------------------|-------------------------------------------------------------------|-------------------------------------------------------------------------------------|
| 1   | MAK-UIN04 | Makita 18v Li-ion battery,<br>BL1860B,BL1850B,<br>BL1840B | Input: 18V/20V Li-ion<br>Battery<br>Product Size: 23X13X15 CM     |                                                                                     |
| 2   | DEW-UIN04 | Dewalt 20v Li-ion battery, DCB200,DCB202,CB204            | Product weight: 0.63KG USB Output: 5V/2.4A USB C Output: 5~9V/18W | Valuation and all all                                                               |
| 3   | MIL-UIN04 | Milwaukee M18 18v Li-ion<br>battery                       | <b>3</b>                                                          | You can use our product for these purposes as following:                            |
| 4   | BOS-UIN04 | Ryobi ONE+18v Li-ion<br>battery                           | AC Output Rated Power: Modified Sine Wave 150W(max)               | supplying electrical power for operating compatible small electronics, such as cell |
| 5   | WOX-UIN04 | Craftsman 19.2v Battery C3<br>DieHard                     | Output Frequency:                                                 | phones, tablets,<br>laptops, radios, small<br>fans and led lights etc               |
| 6   | MAN-UIN04 | Craftsman V20 Lithium<br>Battery,<br>CMCB202,204,209      | 60Hz,50Hz Package Contents:1 x Power Supply Inverter,1x User      | ians and rea lights etc                                                             |
| 7   | BPS-UIN04 | Black&Decker,Porter<br>Cable,Stanley 18v Battery          | Manual,1x Battery charger(24V,3A)                                 |                                                                                     |