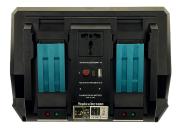

#### 300W 4 Channels Chargable Portable Power Supply Inverter

| No. | Model     | Applicable batteries                                          | Product parameters                                                                                                                           | Other Descriptions                                                                                                                    |
|-----|-----------|---------------------------------------------------------------|----------------------------------------------------------------------------------------------------------------------------------------------|---------------------------------------------------------------------------------------------------------------------------------------|
| 1   | MAK-UIN02 | For Makita 18v Li-ion<br>battery, BL1860B,BL1850B,<br>BL1840B | Size:29.5X24.5X19.5CM Product weight:1.6KG USB Output:5V/2.4A USB C Output:5~12V/18W (PD3.0) DC Output: 12V/5A (Max 10A) LED Light:10W/6W (2 | Home or travel backup<br>power supply, power<br>bank, charging mobile<br>phones, computers, and<br>small appliances less<br>than 300W |
| 2   | DEW-UIN02 | For Dewalt 20v Li-ion battery, DCB200,DCB202,CB204            |                                                                                                                                              |                                                                                                                                       |
| 3   | MIL-UIN02 | For Milwaukee M18 18v Li-<br>ion battery                      |                                                                                                                                              |                                                                                                                                       |
| 4   | BOS-UIN02 | For Bosch Professional 18V<br>System Akku GBA                 |                                                                                                                                              |                                                                                                                                       |