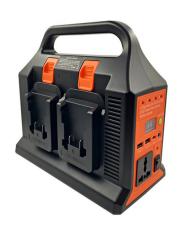

#### 220W POWER SUPPLY INVERTER WITH BATTERY CHARGERS

| No. | Model     | Applicable batteries                                      | Product parameters                                                                                                     | Other Descriptions                                                                                                                                                                   |
|-----|-----------|-----------------------------------------------------------|------------------------------------------------------------------------------------------------------------------------|--------------------------------------------------------------------------------------------------------------------------------------------------------------------------------------|
| 1   | MAK-UIN08 | Makita 18v Li-ion battery,<br>BL1860B,BL1850B,<br>BL1840B | Input: 18V/20V Li-ion<br>Battery<br>Product Size: 26.5X18X9 CM<br>Product weight: 0.92KG<br>USB Output: 5V/2.4A        |                                                                                                                                                                                      |
| 2   | DEW-UIN08 | Dewalt 20v Li-ion battery,<br>DCB200,DCB202,CB204         | AC Output: Rated Power: 220W(Modified Sine Wave) AC Voltage: 100~120V,220~240V Output Frequency: 60Hz,50Hz             | You can use our product for these purposes as following: supplying electrical power for operating compatible small electronics, such as cell phones, tablets, laptops, radios, small |
| 3   | MIL-UIN08 | Milwaukee M18 18v Li-ion<br>battery                       | Dual Battery Charger Input: 100V240V Single port output: 3A  Package Contents:1 x Power Supply Inverter,1x User Manual | fans and led lights etc                                                                                                                                                              |