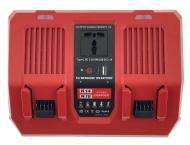

## 200W 2-channel Portable Power Supply Inverter

| No. | Model     | Applicable batteries                                      | Product parameters                                                | Other Descriptions                                                                  |
|-----|-----------|-----------------------------------------------------------|-------------------------------------------------------------------|-------------------------------------------------------------------------------------|
| 1   | MAK-UIN04 | Makita 18v Li-ion battery,<br>BL1860B,BL1850B,<br>BL1840B | Input: 18V/20V Li-ion<br>Battery<br>Product Size: 23X13X15 CM     |                                                                                     |
| 2   | DEW-UIN04 | Dewalt 20v Li-ion battery, DCB200,DCB202,CB204            | Product weight: 0.63KG USB Output: 5V/2.4A USB C Output: 5~9V/18W | Valuation and all all                                                               |
| 3   | MIL-UIN04 | Milwaukee M18 18v Li-ion<br>battery                       | <b>3</b>                                                          | You can use our product for these purposes as following:                            |
| 4   | BOS-UIN04 | Ryobi ONE+18v Li-ion<br>battery                           | AC Output Rated Power: Modified Sine Wave 150W(max)               | supplying electrical power for operating compatible small electronics, such as cell |
| 5   | WOX-UIN04 | Craftsman 19.2v Battery C3<br>DieHard                     | Output Frequency:                                                 | phones, tablets,<br>laptops, radios, small<br>fans and led lights etc               |
| 6   | MAN-UIN04 | Craftsman V20 Lithium<br>Battery,<br>CMCB202,204,209      | 60Hz,50Hz Package Contents:1 x Power Supply Inverter,1x User      | ians and rea lights etc                                                             |
| 7   | BPS-UIN04 | Black&Decker,Porter<br>Cable,Stanley 18v Battery          | Manual,1x Battery charger(24V,3A)                                 |                                                                                     |