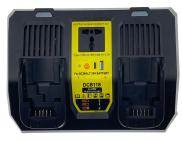

#### 220W POWER SUPPLY INVERTER WITH BATTERY CHARGERS

| No. | Model     | Applicable batteries                                      | Product parameters                                                                                                     | Other Descriptions                                                                                                                                                                   |
|-----|-----------|-----------------------------------------------------------|------------------------------------------------------------------------------------------------------------------------|--------------------------------------------------------------------------------------------------------------------------------------------------------------------------------------|
| 1   | MAK-UIN08 | Makita 18v Li-ion battery,<br>BL1860B,BL1850B,<br>BL1840B | Input: 18V/20V Li-ion<br>Battery<br>Product Size: 26.5X18X9 CM<br>Product weight: 0.92KG<br>USB Output: 5V/2.4A        |                                                                                                                                                                                      |
| 2   | DEW-UIN08 | Dewalt 20v Li-ion battery,<br>DCB200,DCB202,CB204         | AC Output: Rated Power: 220W(Modified Sine Wave) AC Voltage: 100~120V,220~240V Output Frequency: 60Hz,50Hz             | You can use our product for these purposes as following: supplying electrical power for operating compatible small electronics, such as cell phones, tablets, laptops, radios, small |
| 3   | MIL-UIN08 | Milwaukee M18 18v Li-ion<br>battery                       | Dual Battery Charger Input: 100V240V Single port output: 3A  Package Contents:1 x Power Supply Inverter,1x User Manual | fans and led lights etc                                                                                                                                                              |