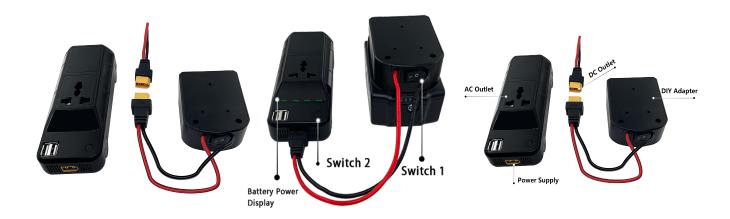

## 100W Single channel Portable Power Supply Inverter

| No. | Model     | Applicable batteries                                      | Product parameters                                                    | Other Descriptions                                                |
|-----|-----------|-----------------------------------------------------------|-----------------------------------------------------------------------|-------------------------------------------------------------------|
| 1   | MAK-UIN07 | Makita 18v Li-ion battery,<br>BL1860B,BL1850B,<br>BL1840B |                                                                       |                                                                   |
| 2   | DEW-UIN07 | Dewalt 20v Li-ion battery, DCB200,DCB202,CB204            | Input: 18V/20V Li-ion<br>Battery<br>Product Size: 16*7*3.5 CM         |                                                                   |
| 3   | MIL-UIN07 | Milwaukee M18 18v Li-ion<br>battery                       | Product weight: 0.28KG<br>USB Output: 5V/2.4A<br>DIY DC Output:18V/8A | You can use our product for these purposes as                     |
| 4   | BOS-UIN07 | For Bosch Professional 18V<br>System Akku GBA             | AC Output:                                                            | following: supplying electrical power for operating               |
| 5   | WOX-UIN07 | Craftsman 19.2v Battery C3<br>DieHard                     | Sine Wave)<br>AC Voltage:<br>100~120V,220~240V                        | compatible small<br>electronics, such as cell<br>phones, tablets, |
| 6   | MAN-UIN07 | Craftsman V20 Lithium<br>Battery,<br>CMCB202,204,209      |                                                                       | laptops, radios, small<br>fans and led lights etc                 |
| 7   | BPS-UIN07 | Black&Decker,Porter<br>Cable,Stanley 18v Battery          | Package Contents:1 x Power<br>Supply Inverter,1x User<br>Manual       |                                                                   |
| 7   | RYB-UIN07 | Ryobi 18v Battery                                         |                                                                       |                                                                   |