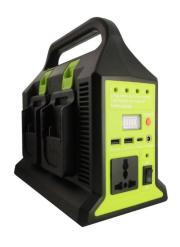

#### 300W 4 Channels Chargable Portable Power Supply Inverter

| No. | Model     | Applicable batteries                                          | Product parameters                                                                                                                           | Other Descriptions                                                                                                                    |
|-----|-----------|---------------------------------------------------------------|----------------------------------------------------------------------------------------------------------------------------------------------|---------------------------------------------------------------------------------------------------------------------------------------|
| 1   | MAK-UIN02 | For Makita 18v Li-ion<br>battery, BL1860B,BL1850B,<br>BL1840B | Size:29.5X24.5X19.5CM Product weight:1.6KG USB Output:5V/2.4A USB C Output:5~12V/18W (PD3.0) DC Output: 12V/5A (Max 10A) LED Light:10W/6W (2 | Home or travel backup<br>power supply, power<br>bank, charging mobile<br>phones, computers, and<br>small appliances less<br>than 300W |
| 2   | DEW-UIN02 | For Dewalt 20v Li-ion battery, DCB200,DCB202,CB204            |                                                                                                                                              |                                                                                                                                       |
| 3   | MIL-UIN02 | For Milwaukee M18 18v Li-<br>ion battery                      |                                                                                                                                              |                                                                                                                                       |
| 4   | BOS-UIN02 | For Bosch Professional 18V<br>System Akku GBA                 |                                                                                                                                              |                                                                                                                                       |