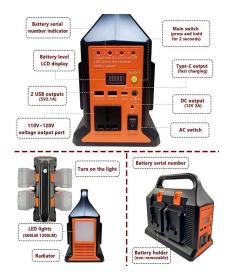

#### 220W POWER SUPPLY INVERTER WITH BATTERY CHARGERS

| No. | Model     | Applicable batteries                                      | Product parameters                                                                                                     | Other Descriptions                                                                                                                                                                   |
|-----|-----------|-----------------------------------------------------------|------------------------------------------------------------------------------------------------------------------------|--------------------------------------------------------------------------------------------------------------------------------------------------------------------------------------|
| 1   | MAK-UIN08 | Makita 18v Li-ion battery,<br>BL1860B,BL1850B,<br>BL1840B | Input: 18V/20V Li-ion<br>Battery<br>Product Size: 26.5X18X9 CM<br>Product weight: 0.92KG<br>USB Output: 5V/2.4A        |                                                                                                                                                                                      |
| 2   | DEW-UIN08 | Dewalt 20v Li-ion battery,<br>DCB200,DCB202,CB204         | AC Output: Rated Power: 220W(Modified Sine Wave) AC Voltage: 100~120V,220~240V Output Frequency: 60Hz,50Hz             | You can use our product for these purposes as following: supplying electrical power for operating compatible small electronics, such as cell phones, tablets, laptops, radios, small |
| 3   | MIL-UIN08 | Milwaukee M18 18v Li-ion<br>battery                       | Dual Battery Charger Input: 100V240V Single port output: 3A  Package Contents:1 x Power Supply Inverter,1x User Manual | fans and led lights etc                                                                                                                                                              |