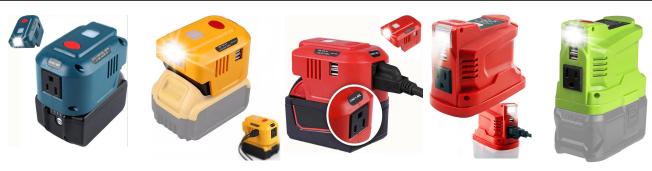

## **Portable Power Inverter**

便携式电源逆变器 Applicable batteries: Makita, Dewalt, Milwaukee, Bosch, Black & Decker, Ryobi, Craftsman, Einhell, ect.

The Power supply Inverters can be called Portable Power Supply Inverter/Power station/Rechargeable Power Bank/Mini LED Light, etc, when inserted the suitable lithium battery. And they can be used for charging your phones, tablets and other small devices with the USB/USN C/DC/AC output.

## 150W Single channel Portable Power Supply Inverter

| No. | Model     | Applicable batteries                                 | Product parameters                                                                                                                                                                                                                                                                | Other Descriptions                                                                                                                       |
|-----|-----------|------------------------------------------------------|-----------------------------------------------------------------------------------------------------------------------------------------------------------------------------------------------------------------------------------------------------------------------------------|------------------------------------------------------------------------------------------------------------------------------------------|
| 1   | MAK-UIN01 | Makita 18v Li-ion battery,<br>BL1840B,BL1840B        |                                                                                                                                                                                                                                                                                   | This product has two types of AC interfaces, one is applicable to Europe, and the other is applicable to the United States, Japan, South |
| 2   | DEW-UIN01 | Dewalt 20v Li-ion battery, DCB200,DCB202,CB204       |                                                                                                                                                                                                                                                                                   |                                                                                                                                          |
| 3   | MIL-UIN01 | Milwaukee M18 18v Li-ion<br>battery                  | Input:18V/20V Li-ion Battery Product Size:11.4X7.6X6.35CM  13.2X6.86X9.65CM Product weight:0.21KG/0.27KG USB Output:2x 5V/2.4A LED Light:200LM 3W  AC Output: Rated Power: 150W(Modified Sine Wave) AC Voltage: 100~120V or 220~240V Current: 1.25A Output Frequency:60HZ or 50HZ |                                                                                                                                          |
| 4   | RYB-UIN01 | Ryobi ONE+18v Li-ion<br>battery                      |                                                                                                                                                                                                                                                                                   |                                                                                                                                          |
| 5   | CAR-UIN01 | Craftsman 19.2v Battery C3<br>DieHard                |                                                                                                                                                                                                                                                                                   |                                                                                                                                          |
| 6   | MAN-UIN01 | Craftsman V20 Lithium<br>Battery,<br>CMCB202,204,209 |                                                                                                                                                                                                                                                                                   |                                                                                                                                          |
| 7   | BPS-UIN01 | Black&Decker,Porter<br>Cable,Stanley 18v Battery     |                                                                                                                                                                                                                                                                                   |                                                                                                                                          |
| 8   | BOS-UIN01 | Bosch Professional 18V<br>System Akku GBA            |                                                                                                                                                                                                                                                                                   |                                                                                                                                          |
| 9   | WOX-UIN01 | Worx 18v 4pin / 5pin Li-ion<br>battery               |                                                                                                                                                                                                                                                                                   |                                                                                                                                          |
| 10  | EIN-UIN01 | Einhell 18v Li-ion battery                           |                                                                                                                                                                                                                                                                                   |                                                                                                                                          |
| 11  | AR-UIN01  | RIDGID AEG 18v Battery                               |                                                                                                                                                                                                                                                                                   |                                                                                                                                          |